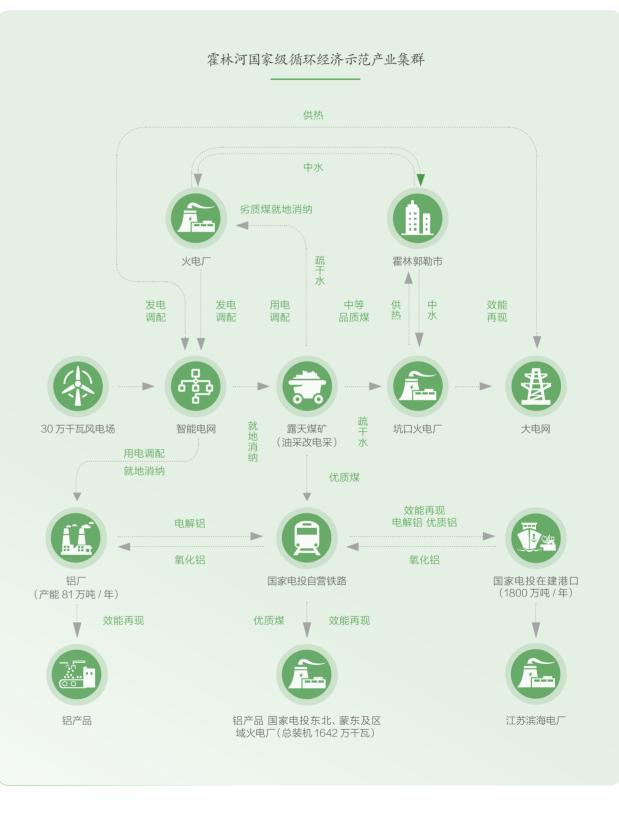

## 建设循环经济项目

霍林河循环经济示范工程是国家级示范项目,项目以资源 高效利用和循环利用为核心,以"减量化、再利用、再循 环"为原则,建成了煤、电、热、铝、路、港协同发展 的循环经济产业集群。

**煤分级利用。**劣质煤就地转化发电炼铝;中等品质煤供坑 口电站变输煤为输电;优质煤外送路口、港口电站。

**水综合节约利用。**以大量使用城市中水为主、以最大限度 使用煤矿疏干水为辅、以最少量地表水为补给节约水资源。

**电热联合利用。**火电机组消耗劣质煤发电炼铝,并实施热 电联产、联供、联销,进一步延长煤电循环产业链。

**铝能源储备利用。**电解铝产品将劣质煤和风能就地转化和 能量储存,通过铝的可再生特性实现资源的循环高效利用。 智能电网高效利用清洁能源。以全部消纳风电为目标,通 过火电为主调峰和铝负荷参与调解,构建新型现代化智能 电网。

**煤电路港联营。**通过铁路及港口形成产运销一体、正反 向均衡,物流、信息流、资金流同步的蒙东煤炭外运大 通道。

项目充分利用霍林河地区煤炭与风资源,风电渗透率达到 38.25%,形成了年消耗约1000万吨劣质煤的180万千 瓦火电、30万千瓦风电、81万吨电解铝,整体产业集群 的建设运营提供就业岗位近万个,年创税收约30亿元, 促进了少数民族地区经济建设和社会稳定。开创了高载能 产业清洁生产的崭新模式和良好示范。