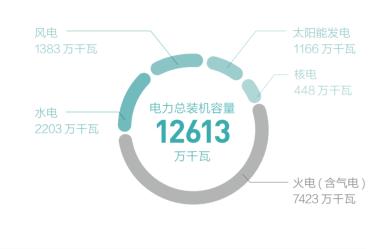

## 国家电投是中国五大发电集团之一

是一个以电为核心、一体化发展的综合性能源 集团公司。截止2017年底,电力总装机容量 12613万千瓦,其中:火电7423万千瓦,水电 2203万千瓦,核电448万千瓦,太阳能发电 1166万千瓦,风电1383万千瓦,在全部电力 装机容量中清洁能源占比重45.14%,具有鲜 明的清洁发展特色。年发电量4226.09亿千瓦 时,年供热量1.71亿吉焦。