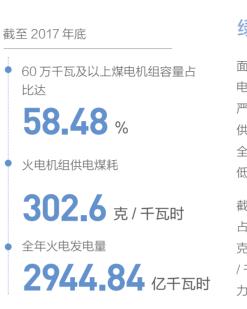

## 绿色发展火电

面对短期内煤电仍占主导地位的现实环境,我们积极布局 电源建设,按照国家防范和化解煤电产能过剩风险要求, 严格落实缓建等调控措施,稳步推进东南沿海高负荷区及 供热机组的建设,缓建一批电量增长缓慢区域的电站建设。 全年投产7台火电机组,容量328.4万千瓦,均为高效率、 低排放机组。

截至 2017 年底, 国家电投 60 万千瓦及以上煤电机组容量 占比达 58.48%, 火电机组供电煤耗进一步下降到 302.6 克/千瓦时,低于国家要求燃煤电厂平均供电煤耗 12 克 /千瓦时。全年火电发电量 2944.84 亿千瓦时,为保障电 力供应发挥了主力作用。