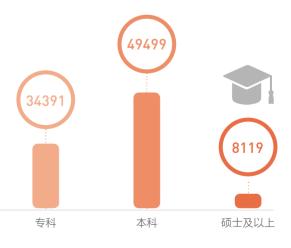

员工学历结构 (人数)

2017年

国家电投在岗员工

**127083** 

STATE POWER INVESTMENT CORPORATION LIMITED 2017 CORPORATE SOCIAL RESPONSIBILITY REPORT

国家电投注重优秀人才的吸收与顶尖人才的任用,引进了一批领军人才,形成了多