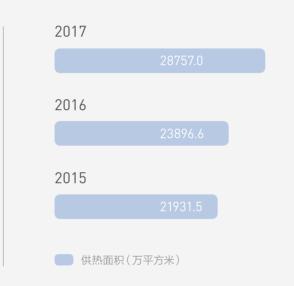

## 国家电投是中国五大发电集团之一

是一个以电为核心、一体化发展的综合性能源 集团公司。截止2017年底,电力总装机容量 12613万千瓦,其中:火电7423万千瓦,水电 2203万千瓦,核电448万千瓦,太阳能发电 1166万千瓦,风电1383万千瓦,在全部电力 装机容量中清洁能源占比重45.14%,具有鲜 明的清洁发展特色。年发电量4226.09亿千瓦 时,年供热量1.71亿吉焦。