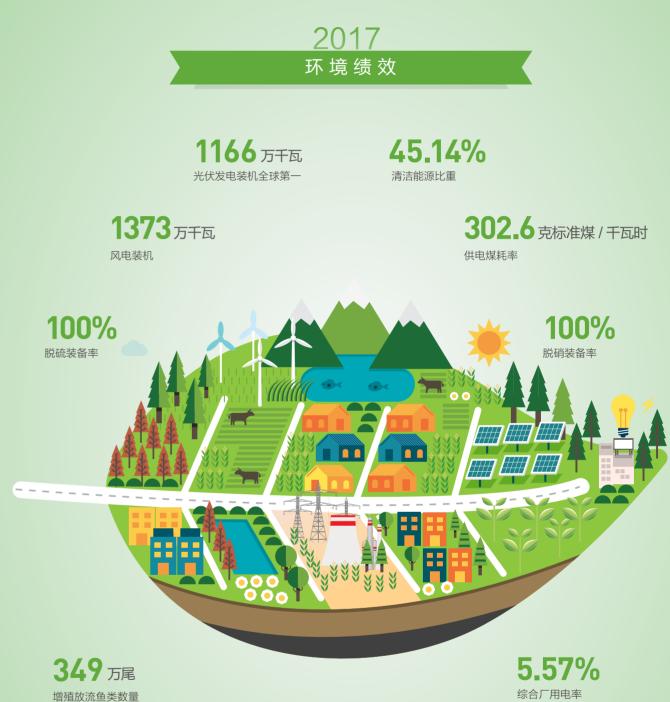

## 壮大清洁能源产业

2017年,国家电投坚持以清洁能源开发为主导,继续壮大清 洁能源产业,清洁能源投资比重连续三年在集团产业投资中 排第一。截至2017年底,清洁能源装机达到5693.5万千瓦, 占集团电力总装机的 45.14%, 从源头上减少了污染物排放, 减少了碳排放,保护地球生态环境。

截至 2017 年底,

清洁能源装机达到

5693.5<sub>万千瓦</sub>

清洁能源比重 45.14% STATE POWER INVESTMENT CORPORATION LIMITED

## 绿色发展火电

面对短期内煤电仍占主导地位的现实环境,我们积极布局 电源建设,按照国家防范和化解煤电产能过剩风险要求, 严格落实缓建等调控措施,稳步推进东南沿海高负荷区及 供热机组的建设,缓建一批电量增长缓慢区域的电站建设。 全年投产7台火电机组,容量328.4万千瓦,均为高效率、 低排放机组。

截至 2017 年底, 国家电投 60 万千瓦及以上煤电机组容量 占比达 58.48%, 火电机组供电煤耗进一步下降到 302.6 克/千瓦时,低于国家要求燃煤电厂平均供电煤耗 12 克 /千瓦时。全年火电发电量 2944.84 亿千瓦时,为保障电 力供应发挥了主力作用。

## 稳步发展风电

我们优化风电开发布局,严控弃风限电严重地区的风电建 设,有序推进大型陆上风电基地项目,稳步开发沿海省区滩 涂及海上风电。

截至 2017 年底,投资运营风电装机 1383 万千瓦,共有 184 座风电场,年发电量 240 亿千瓦时,主要分布在国内 23 个省区和澳大利亚、巴西。

## 大力发展光伏发电

我们继续以光伏发电"领跑者"身份, 积极创新,完善产业链,推动光伏发电 产业升级和成本下降,带动行业进步。 截至2017年底,投资运营光伏装机 1166万千瓦,是全球最大的光伏发电 企业,拥有光伏发电站390座,年发电 量 125.01 亿千瓦时, 电站分布在青海、 新疆等30个省区和日本。

| 环境绩效                     |          |       |       |       |
|--------------------------|----------|-------|-------|-------|
| 清洁能源比重                   | %        | 40.06 | 42.9  | 45.14 |
| 供电煤耗                     | 克标准煤/千瓦时 | 307.5 | 304.9 | 302.6 |
| 综合厂用电率                   | %        | 5.57  | 5.55  | 5.57  |
| $SO_2$ 排放绩效同比降幅          | %        | 27.08 | 21.11 | 32.14 |
| NO <sub>x</sub> 排放绩效同比降幅 | %        | 32.13 | 6.03  | 29.03 |
| 脱硝装备率                    | %        | 100   | 100   | 100   |
| 脱硫装备率                    | %        | 100   | 100   | 100   |