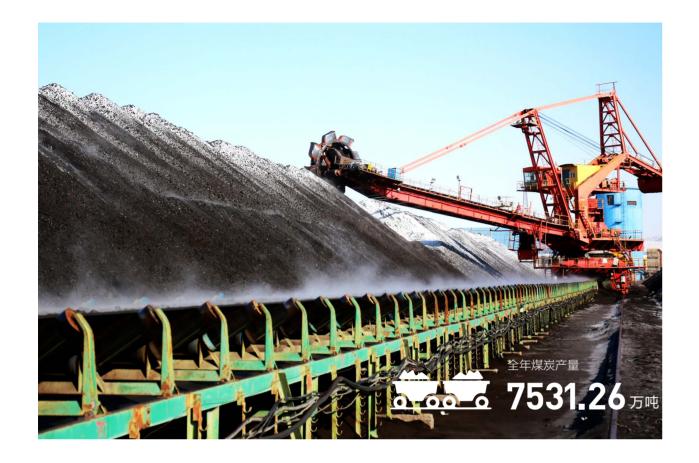

## 保障煤炭供应

国家电投以电为主体,协同发展煤炭产业,拥有 煤炭产能 7860 万吨 / 年, 生产煤矿 9 个, 主要 分布在内蒙古、新疆、贵州等地区。2017年,煤 炭产量7531万吨,确保了十九大、夏季电煤高峰、 冬季供暖用煤高峰等关键时期煤炭稳定供应。

面对 2017 年电煤供应紧张的市场环境, 我们 发挥国有企业在保电煤中的带头作用,全力保 电煤稳定供应。我们积极化解煤炭产能,煤炭产 业结构更加优化。2017年,贵州区域关闭退出 桂箐、贝勒和左家寨3处煤与瓦斯突出矿井,退 出产能 150 万吨 / 年。内蒙古区域产业集群中 煤炭基础保障作用进一步提高,区位优势进一步 增强。