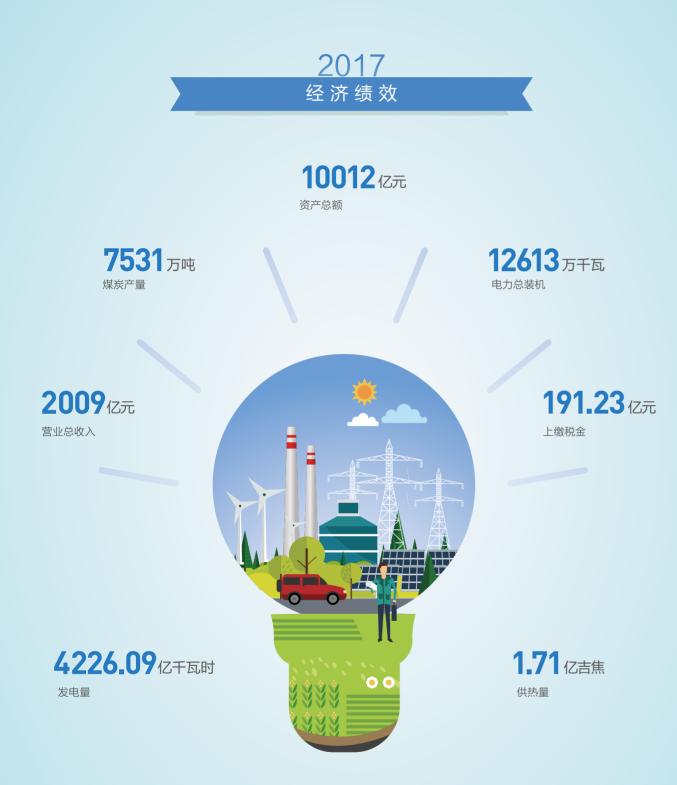

## 国家电投是中国五大发电集团之一

是一个以电为核心、一体化发展的综合性能源 集团公司。截止2017年底,电力总装机容量 12613万千瓦,其中:火电7423万千瓦,水电 2203万千瓦,核电448万千瓦,太阳能发电 1166万千瓦,风电1383万千瓦,在全部电力 装机容量中清洁能源占比重45.14%,具有鲜 明的清洁发展特色。年发电量4226.09亿千瓦 时,年供热量1.71亿吉焦。

## 国家电投是世界五百强企业

连续六年荣登榜单,2017年居第368 位。公司注册资本金350亿元,资产总额 10012亿元,员工总数13万人。拥有9 家上市公司、公众挂牌公司,包括2家香 港红筹股公司和5家国内A股公司。

截至 2017 年底,国家电投电力总装机容量 12613 万千瓦,年发电量 4226.09 亿千瓦时,圆满 完成了春节、"两会""一带一路"国际合作高峰论坛、迎峰度夏、厦门金砖会晤、十九大等重 大事件、重要时段的电力稳定安全供应。

## 保障煤炭供应

国家电投以电为主体,协同发展煤炭产业,拥有 煤炭产能 7860 万吨 / 年, 生产煤矿 9 个, 主要 分布在内蒙古、新疆、贵州等地区。2017年,煤 炭产量7531万吨,确保了十九大、夏季电煤高峰、 冬季供暖用煤高峰等关键时期煤炭稳定供应。

面对 2017 年电煤供应紧张的市场环境, 我们 发挥国有企业在保电煤中的带头作用,全力保 电煤稳定供应。我们积极化解煤炭产能,煤炭产 业结构更加优化。2017年,贵州区域关闭退出 桂箐、贝勒和左家寨3处煤与瓦斯突出矿井,退 出产能 150 万吨 / 年。内蒙古区域产业集群中 煤炭基础保障作用进一步提高,区位优势进一步 增强。