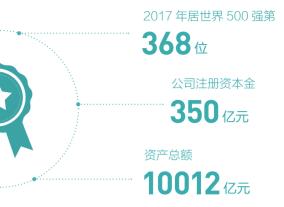

## 国家电投是世界五百强企业

连续六年荣登榜单,2017年居第368 位。公司注册资本金350亿元,资产总额 10012亿元,员工总数13万人。拥有9 家上市公司、公众挂牌公司,包括2家香 港红筹股公司和5家国内A股公司。